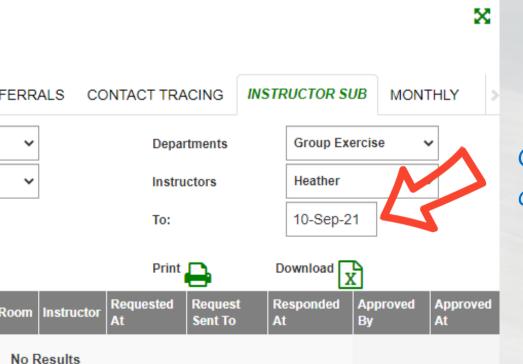

## VIEWING YOUR UPCOMING SUBS

Figure 1.2

To view your upcoming classes (ones that YOU cover):

- 1. Go to the web portal for the Mesa Fitness App.
- 2. Click "MANAGE" on the menu
- 3. Use the scroll bar on the top menu to navigate to the right. Figure 1.1
- 4. Select "INSTRUCTOR SUB" Figure 1.2
- 5. Change the date range to your desired search window.

### Change the date range.